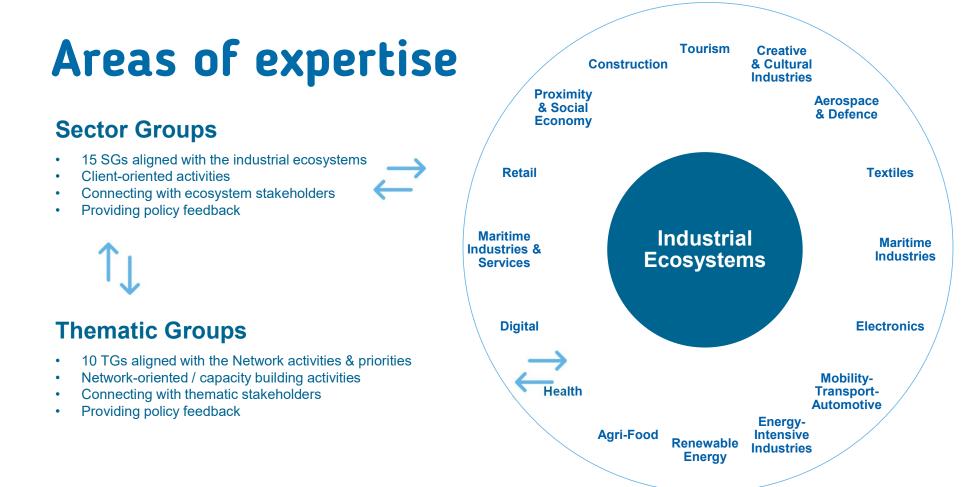

## The Network approach

How we help SMEs

#### **Client-centric**

We place the client's needs at the heart of the Network's mission.

### **Tailored Services**

We can tailor our services and provide support to businesses at any stage of their growth path.

### Expertise

The Network's international advisers have the experience and resources to help your business thrive.