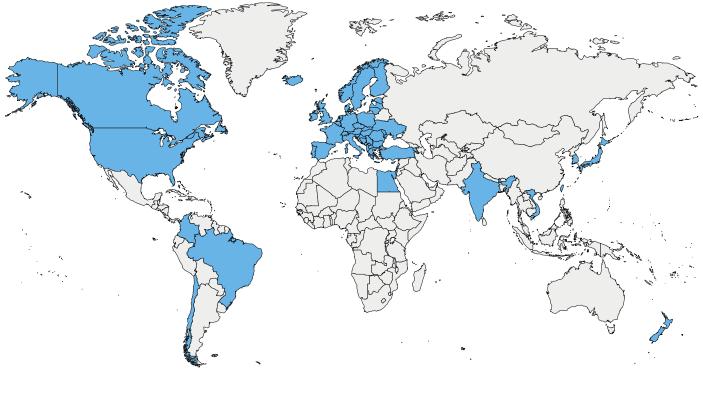

### The Network in figures

Countries, present in all regions of the EU

Million for 3 years

Disclaimer: Some countries' agreements might still be in process of being signed

#### EU-27

- Austria • Belgium
- O Bulgaria
- Croatia
- Cyprus
- Czechia
- Denmark
- Estonia
- Finland • France
- Germany
- Greece
- Hungary
- Ireland
- Italy
- Latvia
- Lithuania
- Luxembourg
- Malta
- Netherlands
- Poland
- Portugal

• Moldova • Romania Slovakia

Slovenia

Sweden

• Albania

• Armenia

• Brazil

• Chile

• Egypt

Israel

Japan

Korea

Kosovo

• Iceland • India

• Canada

Olombia

International

• Bosnia and

Herzegovina

Spain

- Montenegro
- New Zealand
  - Northern
- Macedonia
  - Norway
  - Serbia
  - Singapore
  - Switzerland
  - Taiwan
  - Türkiye
  - Ukraine
    - United
- Kingdom
  - United States
    - Vietnam