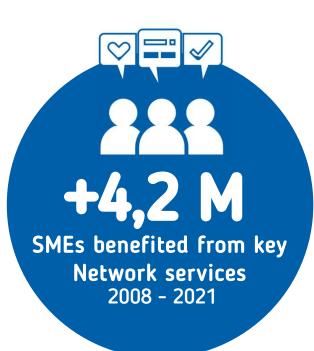

### The Network in figures

Countries, present in all regions of the EU

Million for 3 years

Disclaimer: Some countries' agreements might still be in process of being signed