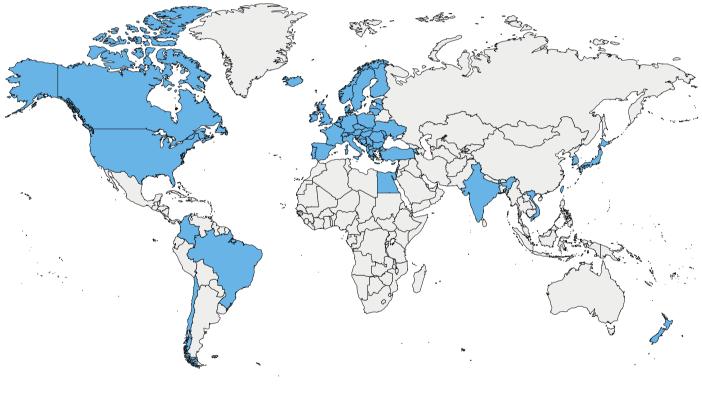

## The Network in figures

Organisations

Countries, present in all regions of the EU

Million for 3 years

Disclaimer: Some countries' agreements might still be in process of being signed

**EU-27** 

- Austria • Belgium
- Bulgaria • Croatia
- Cyprus • Czechia
- Denmark
- Estonia
- Finland
- France
- Germany
- Greece
- Hungary
- Ireland
- Italy
- Latvia
- Lithuania
- Luxembourg
- Malta Israel • Japan
- Netherlands
- Poland
- Portugal

• Romania Slovakia

• Slovenia

Sweden

• Albania

• Armenia

• Brazil

• Chile

• Egypt

• India

• Korea

Kosovo

• Iceland

• Canada

• Colombia

International

• Bosnia and

Herzegovina

• Spain

- Montenegro
  - New Zealand

• Moldova

- Northern Macedonia
- Norway
- Serbia
- Singapore • Switzerland
- Taiwan
- Türkiye
- Ukraine
  - United Kingdom
- - United States
- - Vietnam